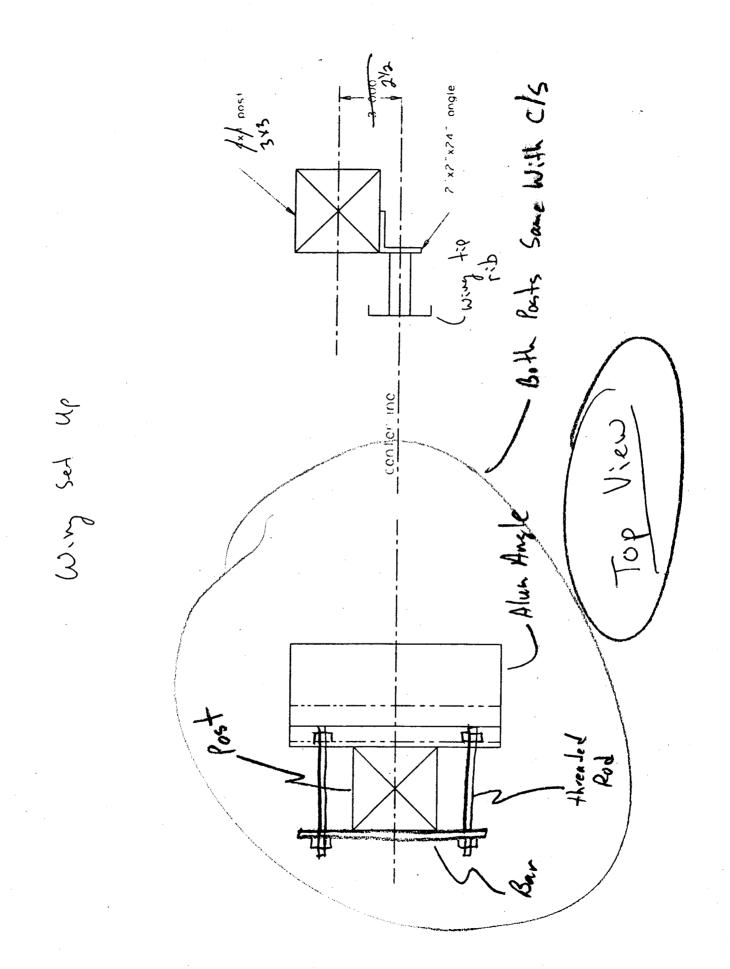

## M-II C/S Jig & Wing Jig

| 2 pcs | 77"     | 3" square tube assembly, vertical posts                                                                 |
|-------|---------|---------------------------------------------------------------------------------------------------------|
| 1 pcs | 102.75" | 3" x 3/16" bar, bottom cross brace                                                                      |
| 2 pcs | 26"     | 2" x 2" x 3/16" angle, horizontal legs                                                                  |
| 1 pcs | 107"    | misc. angle/bar, top cross brace                                                                        |
| 2 pcs | 10"     | 5" x 2" welded aluminum angle, main spar rest brkts (must be drilled for threaded rod to hold to post)  |
| 2 pcs | 5"      | 5" x 2" welded aluminum angle, rear spar rest brkts (must be drilled for threaded rod to hold to post)  |
| 1 pcs | 24"     | 2x2 aluminum angle, wing tip attach brkts<br>(drill to post, tap post for attachment 2x5/16" –18 bolts) |
| 2 pcs | 3"      | 1' OD aluminum tube, wing tip spacers                                                                   |
| 4 pcs | 6.25"   | misc. angle/bar, backplate for threaded rod / angle (must be drilled for threaded rod to hold to post)  |

## Hardware:

| 4 pcs  | 3/8"-16 threaded leveler pads                                      |  |
|--------|--------------------------------------------------------------------|--|
| 8 pcs  | 3/8"-16 x 4.5" thd rod, alum angles to posts                       |  |
| 22 pcs | 3/8-16 nuts                                                        |  |
| 22 pcs | 3/8" flat washer                                                   |  |
| 6 pcs  | 3/8"-16 x 1.25" hex bolts, legs and bottom cross brace to posts    |  |
| 2 pcs  | 5/16" –18x.75" hex bolts, wing tip attach brkts to posts           |  |
| 2 pcs  | 5\16" flat washer                                                  |  |
| 2 pcs  | 10-24x3.5" round head machine screws, wing tip to angle attachment |  |
| 2 pcs  | 10-24 nuts                                                         |  |
| 4 pcs  | #10 flat washers                                                   |  |
|        |                                                                    |  |