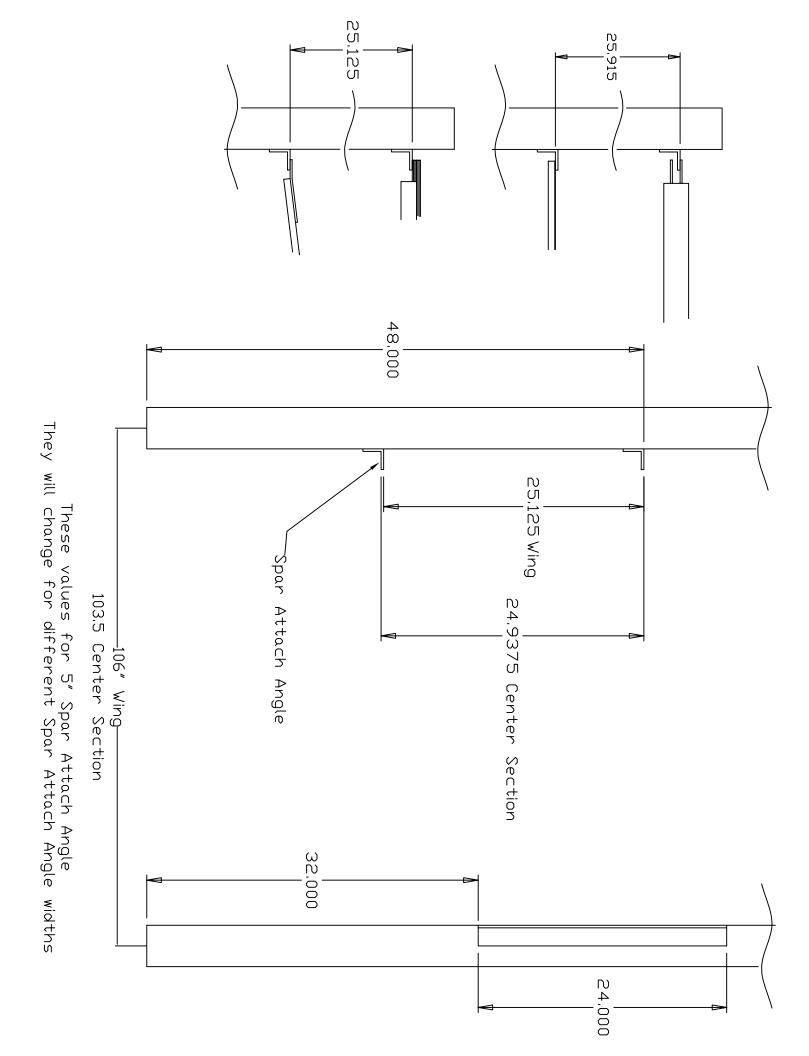

## M-II C/S Jig & Wing Jig

| 2 pcs | 77"     | 3" square tube assembly, vertical posts                                                                 |
|-------|---------|---------------------------------------------------------------------------------------------------------|
| 1 pcs | 102.75" | 3" x 3/16" bar, bottom cross brace                                                                      |
| 2 pcs | 26"     | 2" x 2" x 3/16" angle, horizontal legs                                                                  |
| 1 pcs | 107"    | misc. angle/bar, top cross brace                                                                        |
| 2 pcs | 10"     | 5" x 2" welded aluminum angle, main spar rest brkts (must be drilled for threaded rod to hold to post)  |
| 2 pcs | 5"      | 5" x 2" welded aluminum angle, rear spar rest brkts (must be drilled for threaded rod to hold to post)  |
| 1 pcs | 24"     | 2x2 aluminum angle, wing tip attach brkts<br>(drill to post, tap post for attachment 2x5/16" –18 bolts) |
| 2 pcs | 3"      | 1' OD aluminum tube, wing tip spacers                                                                   |
| 4 pcs | 6.25"   | misc. angle/bar, backplate for threaded rod / angle (must be drilled for threaded rod to hold to post)  |