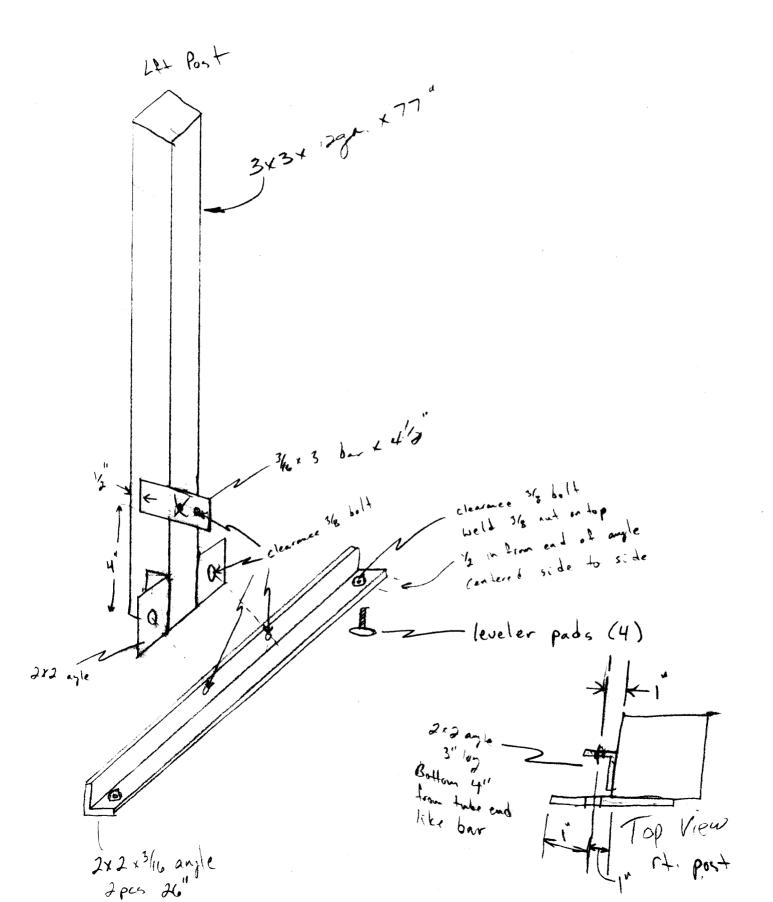

## M-II C/S Jig & Wing Jig

| 2 pcs | 77"     | 3" square tube assembly, vertical posts                                                                 |
|-------|---------|---------------------------------------------------------------------------------------------------------|
| 1 pcs | 102.75" | 3" x 3/16" bar, bottom cross brace                                                                      |
| 2 pcs | 26"     | 2" x 2" x 3/16" angle, horizontal legs                                                                  |
| 1 pcs | 107"    | misc. angle/bar, top cross brace                                                                        |
| 2 pcs | 10"     | 5" x 2" welded aluminum angle, main spar rest brkts (must be drilled for threaded rod to hold to post)  |
| 2 pcs | 5"      | 5" x 2" welded aluminum angle, rear spar rest brkts (must be drilled for threaded rod to hold to post)  |
| 1 pcs | 24"     | 2x2 aluminum angle, wing tip attach brkts<br>(drill to post, tap post for attachment 2x5/16" –18 bolts) |
| 2 pcs | 3"      | 1' OD aluminum tube, wing tip spacers                                                                   |
| 4 pcs | 6.25"   | misc. angle/bar, backplate for threaded rod / angle (must be drilled for threaded rod to hold to post)  |

## Hardware:

| 4 pcs  | 3/8"-16 threaded leveler pads                                      |  |
|--------|--------------------------------------------------------------------|--|
| 8 pcs  | 3/8"-16 x 4.5" thd rod, alum angles to posts                       |  |
| 22 pcs | 3/8-16 nuts                                                        |  |
| 22 pcs | 3/8" flat washer                                                   |  |
| 6 pcs  | 3/8"-16 x 1.25" hex bolts, legs and bottom cross brace to posts    |  |
| 2 pcs  | 5/16" –18x.75" hex bolts, wing tip attach brkts to posts           |  |
| 2 pcs  | 5\16" flat washer                                                  |  |
| 2 pcs  | 10-24x3.5" round head machine screws, wing tip to angle attachment |  |
| 2 pcs  | 10-24 nuts                                                         |  |
| 4 pcs  | #10 flat washers                                                   |  |
|        |                                                                    |  |