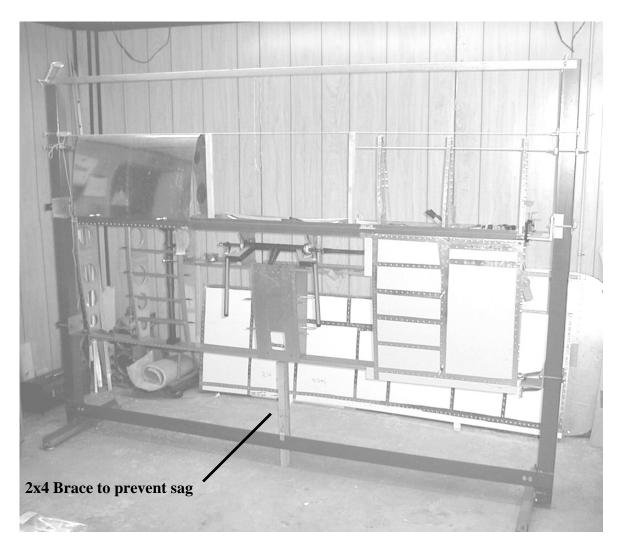

(use 2 clamps per side on the top cross brace to keep from racking)

CENTER Section SET-UP

## Mustang II Center Section in Jig

Clamp a diagonal brace to prevent the jig from racking

0