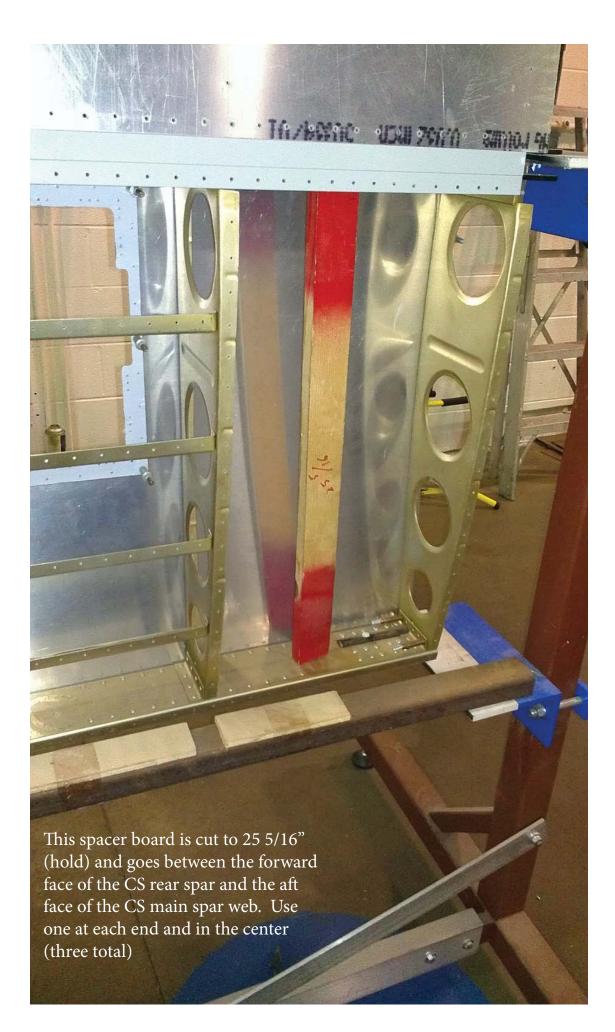

## Mustang II Center Section in Jig

Clamp a diagonal brace to prevent the jig from racking

0