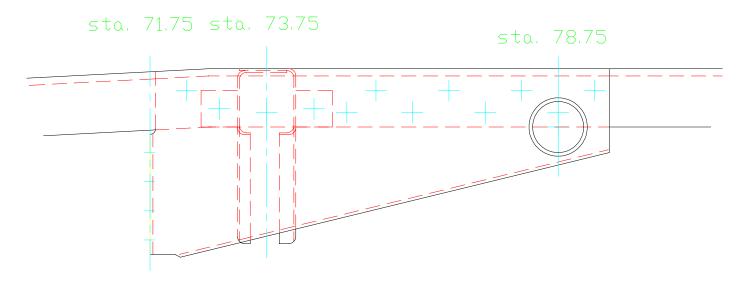

## Mustang II Service Bulletin

**DATE:** 7/06/2000

**SUBJECT:** T-18 Canopy Installation

When using the T-18 style canopy on the Mustang II, the roll bar assembly needs to be moved aft for a proper fit of the windscreen. The T-18 roll bar is moved 6 inches aft as shown below. The roll bar attach bracket (240-203) is stretched and a reinforcing gusset (240-368) installed between it and the sta. 73.75 vertical bulkheads. The roll bar brace (240-210) is also lengthened from 17 inches to 22.125 inches.

Top View T-18 Roll Bar Attachment