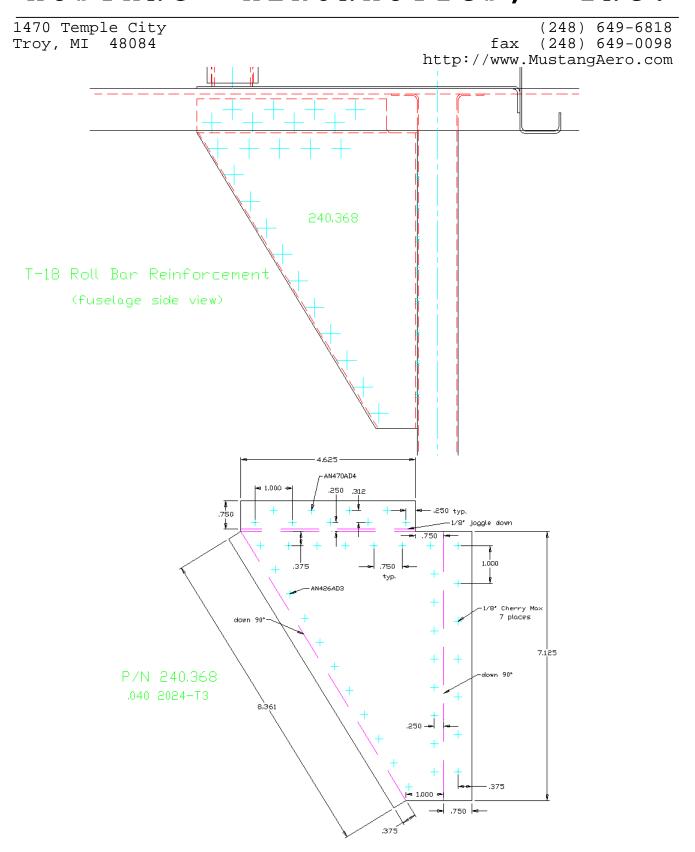

## Mustang II Service Bulletin

**DATE:** 7/06/2000

**SUBJECT:** T-18 Canopy Installation

When using the T-18 style canopy on the Mustang II, the roll bar assembly needs to be moved aft for a proper fit of the windscreen. The T-18 roll bar is moved 6 inches aft as shown below. The roll bar attach bracket (240-203) is stretched and a reinforcing gusset (240-368) installed between it and the sta. 73.75 vertical bulkheads. The roll bar brace (240-210) is also lengthened from 17 inches to 22.125 inches.